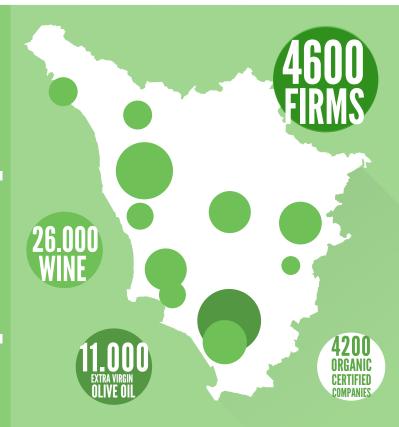

# 23.000 EMPLOYEES

AGRIFOOD INDUSTRIES

12600

WINE

9500

EXTRA VIRGIN OIL

1000

6,4% OF ITALIAN ONES IN AGRIFOOD SECTOR, 1,5% OF TOTAL TUSCANY'S ONES.

## **52** CERTIFIED PRODUCTS

11 DOCG 41 DOC