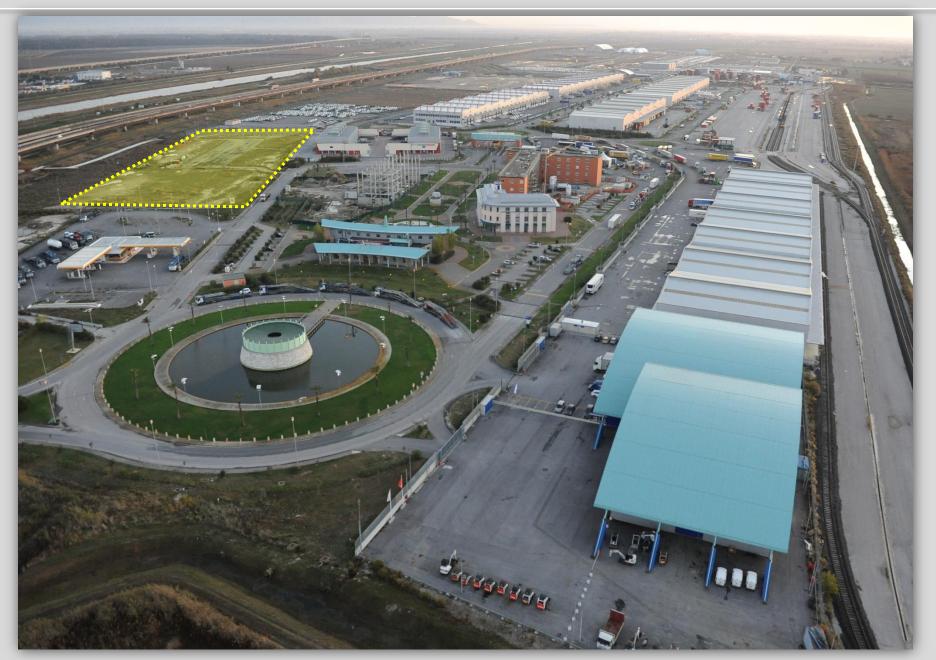

### **AREA F** commercial area **CONNECTIONS**

An area included in the freight terminal complex, served by two dedicated junctions on the main florence-pisa-livorno road, close to the motorway exits.