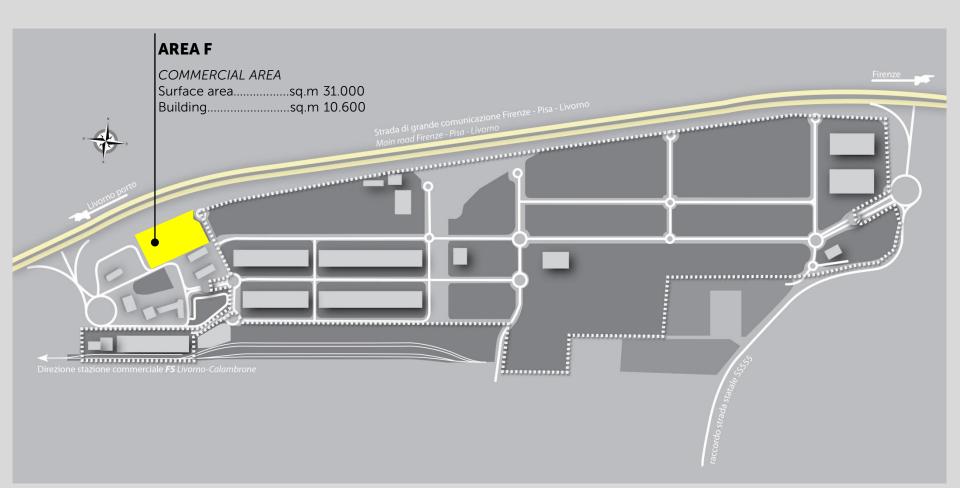

### **AREA F** commercial area **CONNECTIONS**

An area included in the freight terminal complex, served by two dedicated junctions on the main florence-pisa-livorno road, close to the motorway exits.