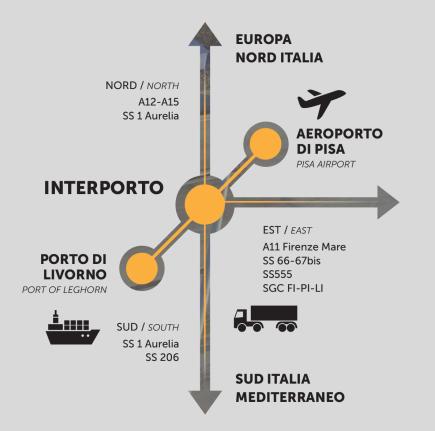

The intermodal is one of the largest logistic areas, located in close communication with the Port of Livorno (5km) which is directly connected to main roads and has a dedicated railway line.

The intermodal is one of the largest logistic areas, located in close communication with the Port of Livorno (5km) which is directly connected to main roads and has a dedicated railway line.

### **AREA F** commercial area **CONNECTIONS**

An area included in the freight terminal complex, served by two dedicated junctions on the main florence-pisa-livorno road, close to the motorway exits.