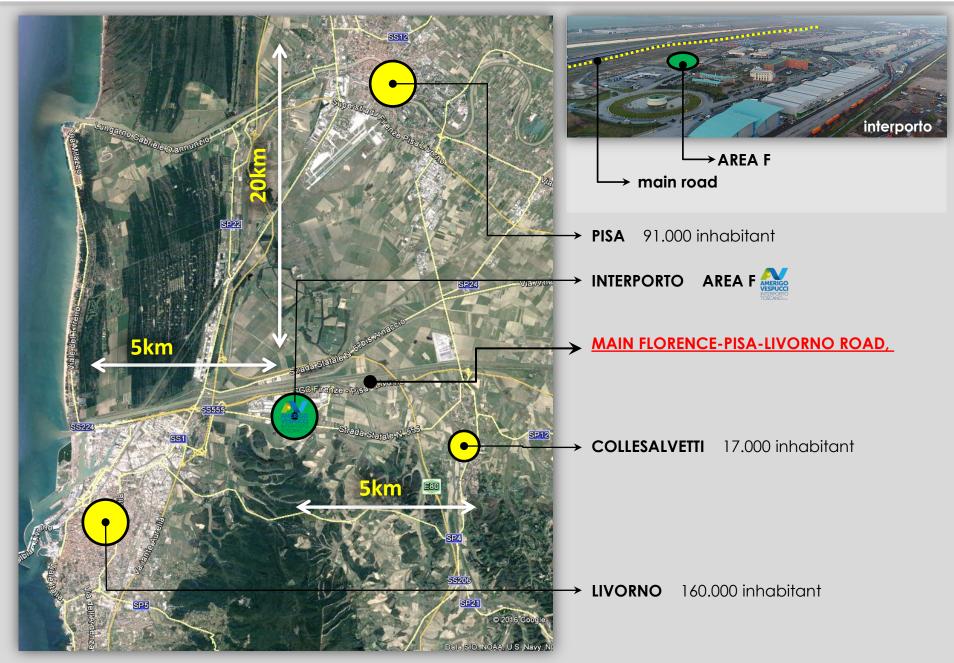

The intermodal is one of the largest logistic areas, located in close communication with the Port of Livorno (5km) which is directly connected to main roads and has a dedicated railway line.

The intermodal is one of the largest logistic areas, located in close communication with the Port of Livorno (5km) which is directly connected to main roads and has a dedicated railway line.

### **AREA F** commercial area **CONNECTIONS**

An area included in the freight terminal complex, served by two dedicated junctions on the main florence-pisa-livorno road, close to the motorway exits.